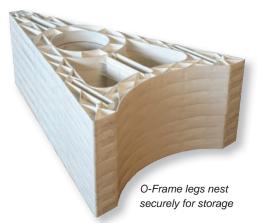

#### The O-Frame Parade Style Barricade Features:

- Flexibility to convert to a Type I or Type II using the same components
- Flexibility to convert to ADAstyle Type II using the same components

- Impact-resistant and UV-stable thermoplastic for superior durability
- Engineered to conform to NCHRP 350 & 2009 MUTCD standards
- Panels have smooth surfaces to allow easy application of reflective tape
- Flexibility to use 1 x 8-inch or 2 x 8-inch barricade panels
- Panels available in 4, 6, 8, 10 and 12-foot standard lengths
- Rigid injection molded legs will not sag in the heat of the sun
- Barricade legs with molded-in holes for attachment of lights
- Barricade legs stack for easy transit & efficient storage
- Panels & legs available for purchase separately or together
- Choose from Engineer, High
  Intensity or Prismatic sheeting
- Panels can be factory-sheeted on one or both sides

Design complies with MUTCD

**Specifications for O-Frame Barricades** 

Stacking lugs keep lights from rotating