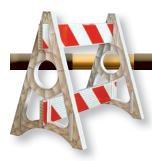

## Innovative "O-Frame" Barricade Meets MUTCD Requirements

You have never seen anything quite like our O-Frame Barricade Leg! It is far superior to traditional A-frame barricades! Besides cordoning off crowds at events and parades, it has many other distinct advantages like MUTCD compliance, exceptional strength, and a unique feature for customized branding!

#### The O-Frame Parade Style Barricade Features:

- Flexibility to convert to a Type I or Type II using the same components
- Flexibility to convert to ADAstyle Type II using the same components

- Impact-resistant and UV-stable thermoplastic for superior durability
- Engineered to conform to NCHRP 350 & 2009 MUTCD standards
- Panels have smooth surfaces to allow easy application of reflective tape
- Flexibility to use 1 x 8-inch or 2 x 8-inch barricade panels
- Panels available in 4, 6, 8, 10 and 12-foot standard lengths
- Rigid injection molded legs will not sag in the heat of the sun
- Barricade legs with molded-in holes for attachment of lights
- Barricade legs stack for easy transit & efficient storage
- Panels & legs available for purchase separately or together
- Choose from Engineer, High
  Intensity or Prismatic sheeting
- Panels can be factory-sheeted on one or both sides