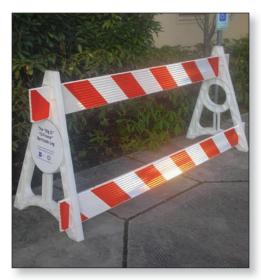

# **O-Frame Barricades** NCHRP 350 hwort **Parade Style Barricades** FHWA Accepted WZ-180 & WZ-180A Traditional Type I ADA-Style Type II **Type I & II Barricades** Traditional Type II

"Creating Products to Save Lives"

## Innovative "O-Frame" Barricade Meets MUTCD Requirements

You have never seen anything quite like our O-Frame Barricade Leg! It is far superior to traditional A-frame barricades! Besides cordoning off crowds at events and parades, it has many other distinct advantages like MUTCD compliance, exceptional strength, and a unique feature for customized branding!

#### The O-Frame Parade Style Barricade Features:

- Flexibility to convert to a Type I or Type II using the same components
- Flexibility to convert to ADAstyle Type II using the same components

- Impact-resistant and UV-stable thermoplastic for superior durability
- Engineered to conform to NCHRP 350 & 2009 MUTCD standards
- Panels have smooth surfaces to allow easy application of reflective tape
- Flexibility to use 1 x 8-inch or 2 x 8-inch barricade panels
- Panels available in 4, 6, 8, 10 and 12-foot standard lengths
- Rigid injection molded legs will not sag in the heat of the sun
- Barricade legs with molded-in holes for attachment of lights
- Barricade legs stack for easy transit & efficient storage
- Panels & legs available for purchase separately or together
- Choose from Engineer, High
  Intensity or Prismatic sheeting
- Panels can be factory-sheeted on one or both sides

#### **A Focus on Safety**

The O-Frame barricade is an easy and convenient solution for any city or town setting up for special events, parade routes or for utility areas that need to be cordoned off. It is made of a durable, lightweight polymer that will not rot, rust, crack or peel. The O-Frame comes with either one or two barricade panels, with reflective sheeting available on one or both sides.