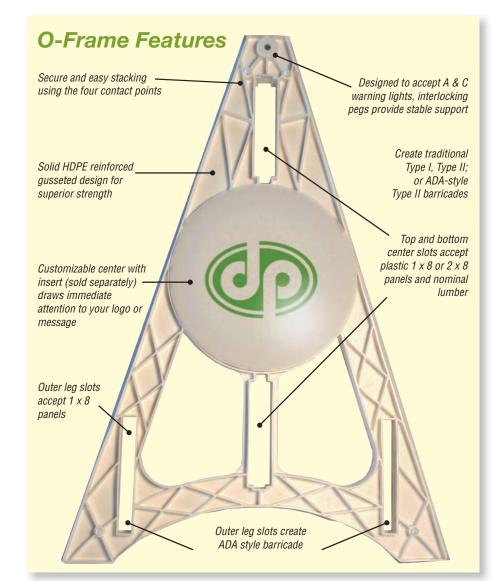

#### **Innovative O-Frame Leg**

- Molded nubbins for stacking also stabilize barricade light
- Solid injection molded leg stronger than blow molding
- Center slots have pinch points to lock in the boards
- Versatile Accommodates plastic or wood panels
  - 1 x 8" plastic panels
  - 2 x 8" plastic panels
  - 2 x 8" nominal lumber

Design complies with MUTCD

**Specifications for O-Frame Barricades** 

Stacking lugs keep lights from rotating

#### Get Your Advertising Message In Front of Crowds with the O-Frame Insert for Branding

The O-Frame Insert attaches to the O-Frame barricade leg, and is ideal for advertising:

- · Local Sports Teams
- Municipal Departments
- Corporate Logos
- · Police & Fire Departments
- Advertising Your Business
- · Unlimited opportunities

- Round polycarbonate plate attaches to O-Frame legs
- Push through locking pins
  prevent theft
- Can be completely customized by your local graphics house
- Draw immediate attention to your logo or message
- Inserts are sold separately