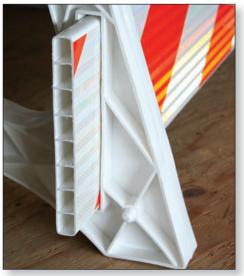

#### **Innovative O-Frame Leg**

- Molded nubbins for stacking also stabilize barricade light
- Solid injection molded leg stronger than blow molding
- Center slots have pinch points to lock in the boards
- Versatile Accommodates plastic or wood panels
  - 1 x 8" plastic panels
  - 2 x 8" plastic panels
  - 2 x 8" nominal lumber

- Complies with 2009 MUTCD Section 6F.63 & 6F.74 Detectable Edging for Pedestrians
- O-Frame provides a continuous edge detectable by pedestrians using a long cane for guidance
- Bottom of the panel is less than 2.5" (62 mm) above ground
- Reduced trip hazard for pedestrians