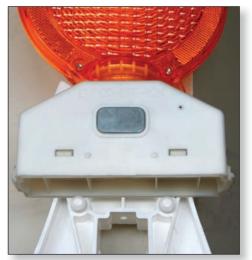

#### **Innovative O-Frame Leg**

- Molded nubbins for stacking also stabilize barricade light
- Solid injection molded leg stronger than blow molding
- Center slots have pinch points to lock in the boards
- Versatile Accommodates plastic or wood panels
  - 1 x 8" plastic panels
  - 2 x 8" plastic panels
  - 2 x 8" nominal lumber