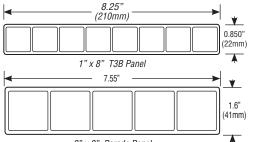

#### **Two Sizes of Barricade** Panels: 1 x 8" or 2 x 8"

- Made of durable U.V. stable polyethylene with internal reinforcing ribs
- Industry leading 3-year warranty against breakage & delamination
- Available in standard lengths of 4, 6, 8, 10 & 12 feet
- Custom sizes available upon request
- Plastic barricade boards can be ordered plain or sheeted on one side or both sides
- Sheeting options include: Engineer Grade, High Intensity Prismatic, and Diamond Grade

- 18 pound Rubber Ballast available
- T1B & T2B products are both **Recycled and Recyclable**

2" x 8" Parade Panel

Get FREE downloadable CAD drawings of our products from CAD Details at www.caddetails.com or contact us at www. hwysales@pexco.com