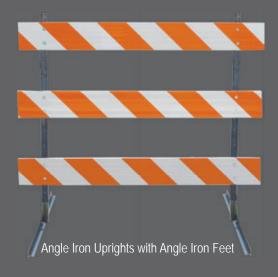

# **Three Options Available**

- Telespar® uprights with Telespar® feet
- Telespar® uprights with Angle Iron feet
- Angle Iron uprights with Angle Iron feet

# Angle Iron

- Uprights are 10 gauge, galvanized steel
- Holes for boards 11/32" dia., holes for lights 9/16" dia.
- Feet are 10 gauge steel, mill finish
- Plastic boards available in 4', 6', 8', 10', and 12' lengths
  - Reflective sheeting on one or both sides
- Quick removal of uprights from feet
  - Allows for short term or permanent placement
- Easy to assemble and replace parts if necessary
- Accepts two flashing lights
- NCHRP-350 Accepted, Meets MUTCD Standards