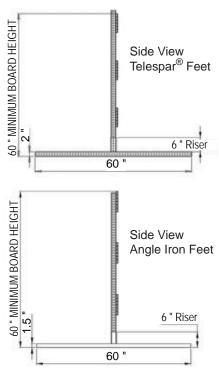

### Telespar<sup>®</sup>

- Square shape provides superior wind load capabilities and inhibits warping
- Uprights and feet 14 gauge
- Galvanized, hot rolled high carbon steel
- Prepunched universal mounting holes 7/16" dia.

# Angle Iron

- Uprights are 10 gauge, galvanized steel
- Holes for boards 11/32" dia., holes for lights 9/16" dia.
- Feet are 10 gauge steel, mill finish
- Plastic boards available in 4', 6', 8', 10', and 12' lengths
  - Reflective sheeting on one or both sides
- Quick removal of uprights from feet
  - Allows for short term or permanent placement
- Easy to assemble and replace parts if necessary
- Accepts two flashing lights
- NCHRP-350 Accepted, Meets MUTCD Standards