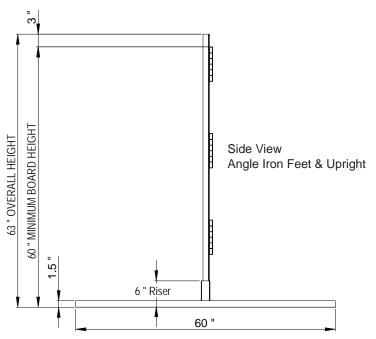

# Angle Iron

- Uprights are 10 gauge, galvanized steel
- Holes for boards 11/32" dia., holes for lights 9/16" dia.
- Feet are 10 gauge steel, mill finish
- Plastic boards available in 4', 6', 8', 10', and 12' lengths
  - Reflective sheeting on one or both sides
- Quick removal of uprights from feet
  - Allows for short term or permanent placement
- Easy to assemble and replace parts if necessary
- Accepts two flashing lights
- NCHRP-350 Accepted, Meets MUTCD Standards