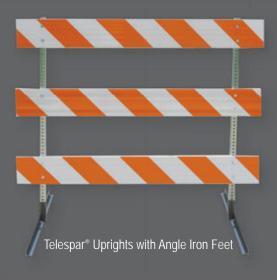

# **Three Options Available**

- Telespar® uprights with Telespar® feet
- Telespar® uprights with Angle Iron feet
- Angle Iron uprights with Angle Iron feet

### Telespar<sup>®</sup>

- Square shape provides superior wind load capabilities and inhibits warping
- Uprights and feet 14 gauge
- Galvanized, hot rolled high carbon steel
- Prepunched universal mounting holes 7/16" dia.

# Angle Iron

- Uprights are 10 gauge, galvanized steel
- Holes for boards 11/32" dia., holes for lights 9/16" dia.
- Feet are 10 gauge steel, mill finish
- Plastic boards available in 4', 6', 8', 10', and 12' lengths
  - Reflective sheeting on one or both sides
- Quick removal of uprights from feet
  - Allows for short term or permanent placement
- Easy to assemble and replace parts if necessary
- Accepts two flashing lights
- NCHRP-350 Accepted, Meets MUTCD Standards