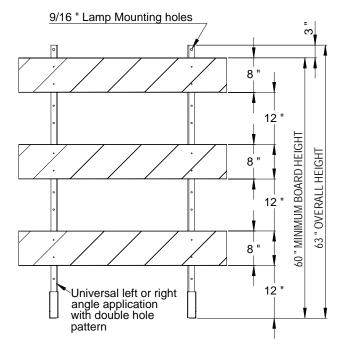

# Angle Iron

- Uprights are 10 gauge, galvanized steel
- Holes for boards 11/32" dia., holes for lights 9/16" dia.
- Feet are 10 gauge steel, mill finish
- Plastic boards available in 4', 6', 8', 10', and 12' lengths
  - Reflective sheeting on one or both sides
- Quick removal of uprights from feet
  - Allows for short term or permanent placement
- Easy to assemble and replace parts if necessary
- Accepts two flashing lights
- NCHRP-350 Accepted, Meets MUTCD Standards

### Telespar® Barricade

| Specs                                       |                                                                                |
|---------------------------------------------|--------------------------------------------------------------------------------|
| Telespar                                    | 14 gauge<br>galvanized                                                         |
| Angle Iron<br>Upright<br>Angle Iron<br>Feet | 10 gauge<br>galvanized<br>10 gauge<br>mill finish                              |
| Board<br>Composition                        | High Density<br>Polyethylene                                                   |
| Available<br>Board Sizes                    | 1" x 8" x 4'<br>1" x 8" x 6'<br>1" x 8" x 8'<br>1" x 8" x 10'<br>1" x 8" x 12' |
| Reflective<br>Sheeting                      | Available in all<br>grades - in left,<br>right, or chevron<br>stripes          |