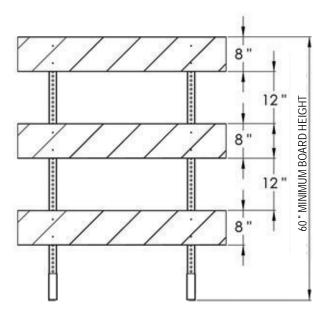

### Telespar® Barricade

| Specs                                       |                                                                                |
|---------------------------------------------|--------------------------------------------------------------------------------|
| Telespar                                    | 14 gauge<br>galvanized                                                         |
| Angle Iron<br>Upright<br>Angle Iron<br>Feet | 10 gauge<br>galvanized<br>10 gauge<br>mill finish                              |
| Board<br>Composition                        | High Density<br>Polyethylene                                                   |
| Available<br>Board Sizes                    | 1" x 8" x 4'<br>1" x 8" x 6'<br>1" x 8" x 8'<br>1" x 8" x 10'<br>1" x 8" x 12' |
| Reflective<br>Sheeting                      | Available in all<br>grades - in left,<br>right, or chevron<br>stripes          |