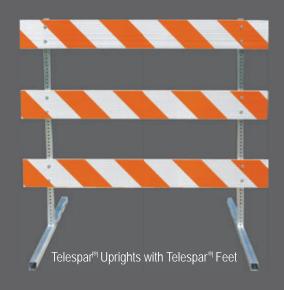

# **Three Options Available**

- Telespar® uprights with Telespar® feet
- Telespar® uprights with Angle Iron feet
- Angle Iron uprights with Angle Iron feet

### Telespar<sup>®</sup>

- Square shape provides superior wind load capabilities and inhibits warping
- Uprights and feet 14 gauge
- Galvanized, hot rolled high carbon steel
- Prepunched universal mounting holes 7/16" dia.