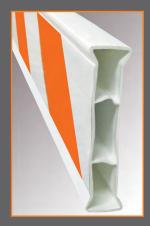

#### I-Beam Board

I-Beam Boards have a unique design that adds to the rigidity of the unit. The recessed area for sheeting helps to protect the sheeting from damage.