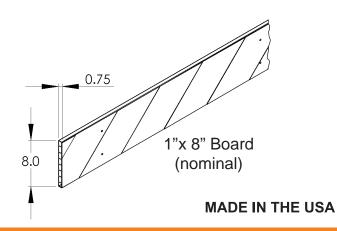

#### 1"x 8" Board

1" x 8" Boards are a hollow core extruded design. Internal walls provide lightweight strength and durability.