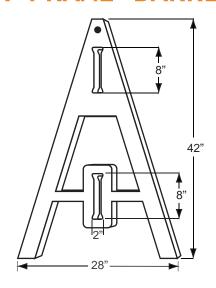

| Plasticade® Specs                    |                              |
|--------------------------------------|------------------------------|
| Composition                          | High Density<br>Polyethylene |
| Dimensions                           | 42″H x 28″W                  |
| Color                                | White                        |
| Weight                               | 5 lbs.                       |
| Available<br>I-Beam Board<br>Lengths | 6'<br>8'<br>10'              |