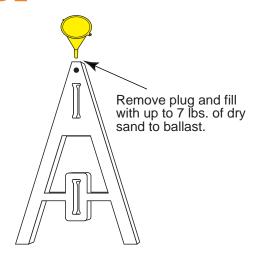

# PLASTICADE® A-FRAME BARRICADE

- Accepts only Plasticade® I-Beam boards
- Molded hollow
  - may be weighed internally with dry sand
- Stacking lugs
  - make transportation and storage easy
- Flashing light mounting receptacle on leg
- Use with one board or two
- Sold in sets or as component parts