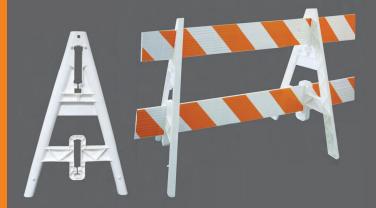

#### **OMNI**<sup>™</sup> A-FRAME BARRICADE

- Versatile, accepts many types of boards
  - Plasticade® I-Beam boards
  - Plasticade® 1" x 8" boards (Type III boards)
  - other plastic boards (I-Beams, thin rails, panels)
  - wood boards
- 20% heavier than Plasticade® A-Frame
  - solid wall design
- Customize nameplate with your name or logo
- Stacking lugs
  - make transportation and storage easy
- Flashing light mounting receptacle on leg
- Use with one board or two
- Sold in sets or as component parts

# PLASTICADE® A-FRAME BARRICADE

- Accepts only Plasticade® I-Beam boards
- Molded hollow
  - may be weighed internally with dry sand
- Stacking lugs
  - make transportation and storage easy
- Flashing light mounting receptacle on leg
- Use with one board or two
- Sold in sets or as component parts