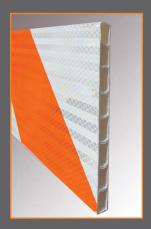

#### 1"x 8" Board

1" x 8" Boards are a hollow core extruded design. Internal walls provide lightweight strength and durability.