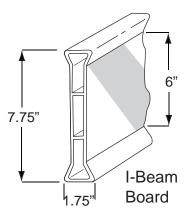

#### I-Beam Board

I-Beam Boards have a unique design that adds to the rigidity of the unit. The recessed area for sheeting helps to protect the sheeting from damage.