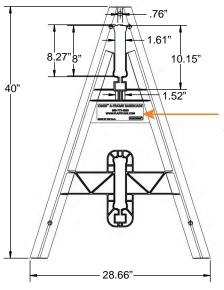

#### OMNI<sup>™</sup> A-FRAME BARRICADE

Customize the Omni<sup>™</sup>A-Frame Leg with molded-in name or logo. Nameplate area is 7.38"W x 2.6"H

#### PLASTICADE® A-FRAME BARRICADE

| Omni™ Specs                           |                                |
|---------------------------------------|--------------------------------|
| Composition                           | High Density<br>Polyethylene   |
| Dimensions                            | 40″H x 28.6″W                  |
| Color                                 | White, custom colors available |
| Weight                                | 6 lbs.                         |
| Available<br>I-Beam Board<br>Lengths  | 6'<br>8'<br>10'                |
| Available<br>1" x 8" Board<br>Lengths | 4', 6', 8'<br>10', 12'         |