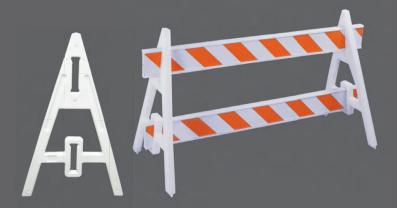

#### **OMNI**<sup>™</sup> A-FRAME BARRICADE

- Versatile, accepts many types of boards
  - Plasticade® I-Beam boards
  - Plasticade® 1" x 8" boards (Type III boards)
  - other plastic boards (I-Beams, thin rails, panels)
  - wood boards
- 20% heavier than Plasticade® A-Frame
  - solid wall design
- Customize nameplate with your name or logo
- Stacking lugs
  - make transportation and storage easy
- Flashing light mounting receptacle on leg
- Use with one board or two
- Sold in sets or as component parts

# PLASTICADE® A-FRAME BARRICADE

- Accepts only Plasticade® I-Beam boards
- Molded hollow
  - may be weighed internally with dry sand
- Stacking lugs
  - make transportation and storage easy
- Flashing light mounting receptacle on leg
- Use with one board or two
- Sold in sets or as component parts