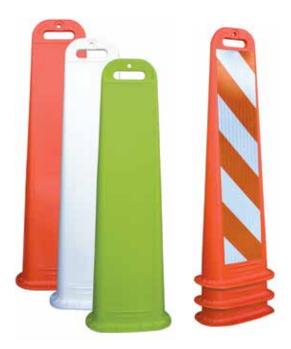

# Diamond Panel

Lakeside Plastics Diamond Panel is a highly visible vertical traffic channelizer designed for service in a wide variety of vehicle and pedestrian applications.

The Diamond Panel features an easy-grip handle, allowing for easy carrying and quick positioning. The unique design and shape of the Diamond Panel allows convenient stacking/

transport with or without the base. The Diamond Panel can be fitted with a barricade light or signage.

The Diamond Panel is made of high quality impact resistant polyethylene and can be ordered with reflective tapes and a variety of base weights (20#, 30#, 42#). Available in safety orange, lime green and white.

#### **Available Colors:**

• Safety Orange, Lime-Green or White with ultraviolet stabilzer for fade resistance

#### **Physical Appearance**

• Height 44" (1118 mm)

• Width 15" (381 mm) at base

#### Other Features

- Break-away design
- Stackable with or without base
- Easy-grip handle
- Mounting hole for warning light or sign
- Recessed area accepts a variety of tape and signage
- Choice of 100% recycled 20#, 30#, 42# rubber base