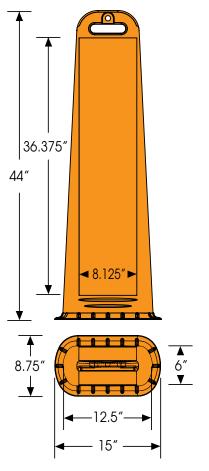

#### **Physical Appearance**

• Height 44" (1118 mm)

• Width 15" (381 mm) at base