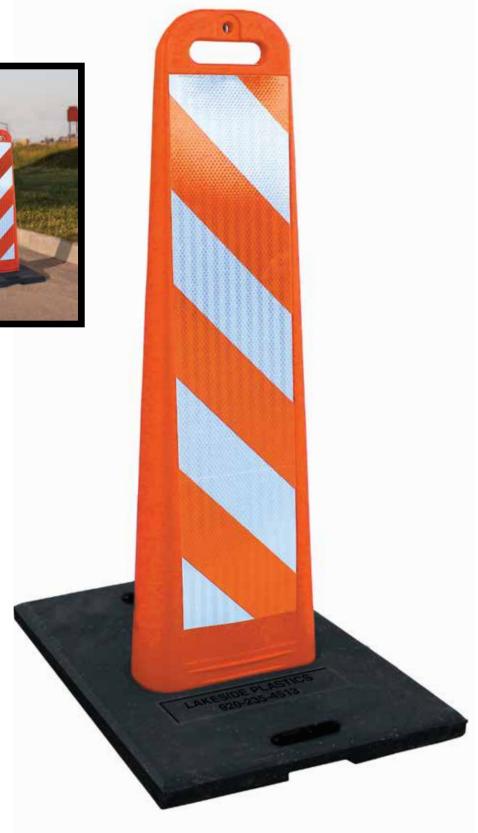

# Diamond Panel

Lakeside Plastics Diamond Panel is a highly visible vertical traffic channelizer designed for service in a wide variety of vehicle and pedestrian applications.

The Diamond Panel features an easy-grip handle, allowing for easy carrying and quick positioning. The unique design and shape of the Diamond Panel allows convenient stacking/

transport with or without the base. The Diamond Panel can be fitted with a barricade light or signage.

The Diamond Panel is made of high quality impact resistant polyethylene and can be ordered with reflective tapes and a variety of base weights (20#, 30#, 42#). Available in safety orange, lime green and white.

#### **Available Colors:**

• Safety Orange, Lime-Green or White with ultraviolet stabilzer for fade resistance

#### Other Features

- Break-away design
- Stackable with or without base
- Easy-grip handle
- Mounting hole for warning light or sign
- Recessed area accepts a variety of tape and signage
- Choice of 100% recycled 20#, 30#, 42# rubber base