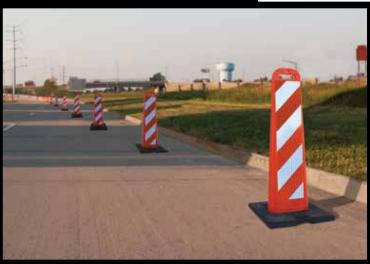

# Diamond Panel

Lakeside Plastics Diamond Panel is a highly visible vertical traffic channelizer designed for service in a wide variety of vehicle and pedestrian applications.

The Diamond Panel features an easy-grip handle, allowing for easy carrying and quick positioning. The unique design and shape of the Diamond Panel allows convenient stacking/

transport with or without the base. The Diamond Panel can be fitted with a barricade light or signage.

The Diamond Panel is made of high quality impact resistant polyethylene and can be ordered with reflective tapes and a variety of base weights (20#, 30#, 42#). Available in safety orange, lime green and white.