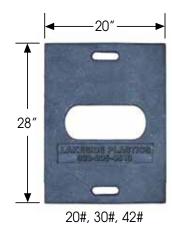

transport with or without the base. The Diamond Panel can be fitted with a barricade light or signage.

The Diamond Panel is made of high quality impact resistant polyethylene and can be ordered with reflective tapes and a variety of base weights (20#, 30#, 42#). Available in safety orange, lime green and white.

#### Other Features

- Break-away design
- Stackable with or without base
- Easy-grip handle
- Mounting hole for warning light or sign
- Recessed area accepts a variety of tape and signage
- Choice of 100% recycled 20#, 30#, 42# rubber base