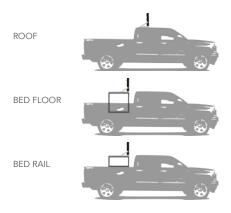

### **MOUNTING OPTIONS**

All mounts fit with manual pivoting or power tilt.

MANUAL PIVOTING

POWER TILT

Both fit any size Ver-Mac arrowboard.

- 1-year warranty on complete unit
- $\bullet \quad$  2-year warranty on electronics manufactured by Signalisation Ver-Mac Inc.