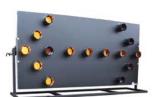

Ver-Mac offers 15- and 25-light arrowboards in several sizes with a variety of mounting options to meet your vehicle needs. Our cigarette plug wireless V-Touch controller reduces installation time and costs. The V-Touch AB controller combined with the Auto Up/Down feature make programming safe, quick and easy.

#### **ARROWBOARD MODELS**

| MODEL     | DIMENSIONS<br>IN. (MM)   | LED<br>LIGHTS |
|-----------|--------------------------|---------------|
| VM-4815   | 48 x 96<br>(1216 x 2438) | 15            |
| VM-4825   | 48 x 96<br>(1216 x 2438) | 25            |
| VM-367215 | 36 x 72<br>(915 x 1829)  | 15            |
| VM-367225 | 36 x 72<br>(915 x 1829)  | 25            |
| VM-306015 | 30 x 60<br>(762 x 1524)  | 15            |
| VM-306025 | 30 x 60<br>(762 x 1524)  | 25            |