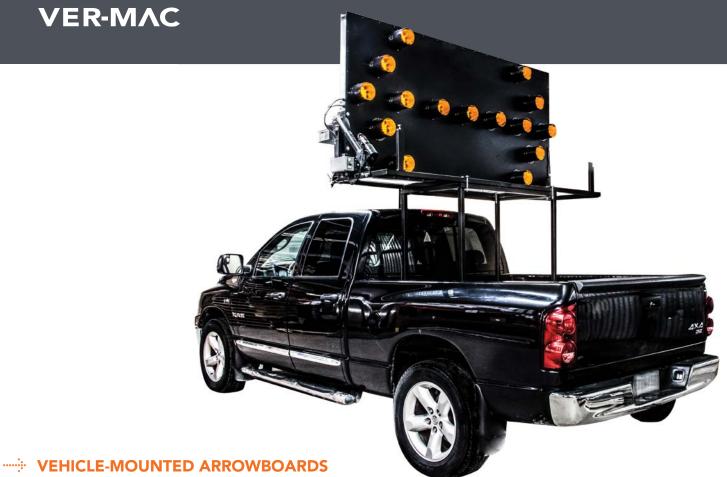

Ver-Mac offers 15- and 25-light arrowboards in several sizes with a variety of mounting options to meet your vehicle needs. Our cigarette plug wireless V-Touch controller reduces installation time and costs. The V-Touch AB controller combined with the Auto Up/Down feature make programming safe, quick and easy.

# **WEHICLE-MOUNTED ARROWBOARDS**

# POWER TILT MOUNT WITH AUTO UP/DOWN FEATURE

The Auto Up/Down feature ensures that the arrowboard is in the display position when in use and in the travel position when unit is off, preventing damage and reducing wind drag.