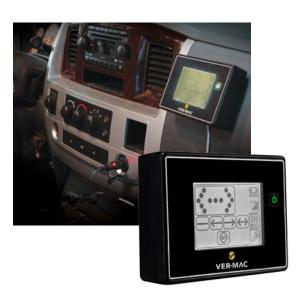

## **V-TOUCH AB CONTROLLER**

Ver-Mac's vehicle-mounted arrowboards are controlled with our compact 3.75 in. (95 mm) wireless V-Touch AB controller. It's the industry's most functional and easy-to-use controller!

- Wireless reduces installation, maintenance and repair costs
- Intuitive point-n-go icons allow to quickly select arrow patterns/mode
- Backlit screen perfect for nighttime use
- Real-time battery voltage level an intelligent audible alert will advise that the truck's battery is low prior to the arrowboard turning off
- Additional functionalities lamp diagnostic, settings, and much more
- Integration of other equipment (optional)
- Wired version of the controller (optional)