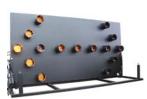

Ver-Mac offers 15- and 25-light arrowboards in several sizes with a variety of mounting options to meet your vehicle needs. Our cigarette plug wireless V-Touch controller reduces installation time and costs. The V-Touch AB controller combined with the Auto Up/Down feature make programming safe, quick and easy.

#### **ARROWBOARD MODELS**

| MODEL     | DIMENSIONS<br>IN. (MM)   | LED<br>LIGHTS |
|-----------|--------------------------|---------------|
| VM-4815   | 48 x 96<br>(1216 x 2438) | 15            |
| VM-4825   | 48 x 96<br>(1216 x 2438) | 25            |
| VM-367215 | 36 x 72<br>(915 x 1829)  | 15            |
| VM-367225 | 36 x 72<br>(915 x 1829)  | 25            |
| VM-306015 | 30 x 60<br>(762 x 1524)  | 15            |
| VM-306025 | 30 x 60<br>(762 x 1524)  | 25            |