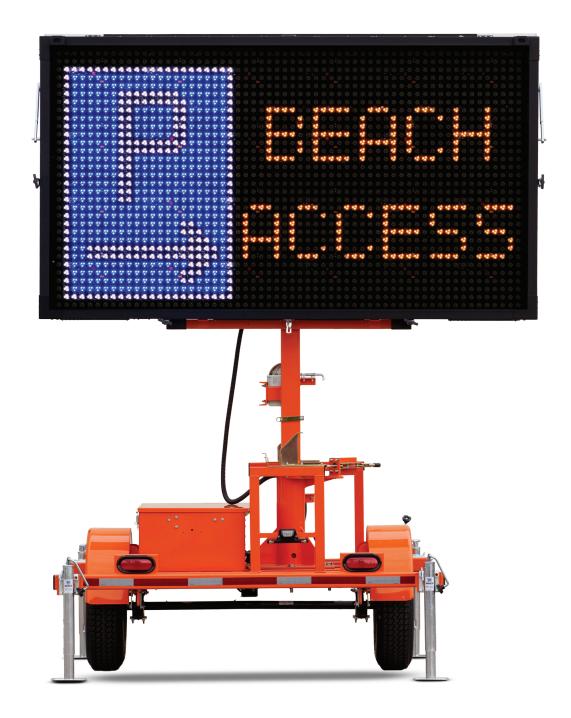

With a full matrix of five-color LED pixels, the Wanco<sup>®</sup> Color Message Sign lets you create messages like you never could before.

Using Wanco computer software, you can create and combine graphic symbols with text to make bright, colorful messages that stand out. Design your own symbols, import your corporate logo and more. Add text, make multiple message screens and even create simple animations.