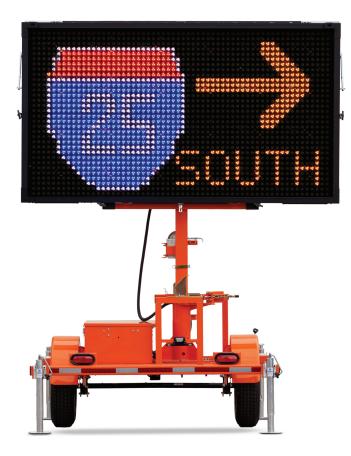

With a full matrix of five-color LED pixels, the Wanco<sup>®</sup> Color Message Sign lets you create messages like you never could before.

Using Wanco computer software, you can create and combine graphic symbols with text to make bright, colorful messages that stand out. Design your own symbols, import your corporate logo and more. Add text, make multiple message screens and even create simple animations.